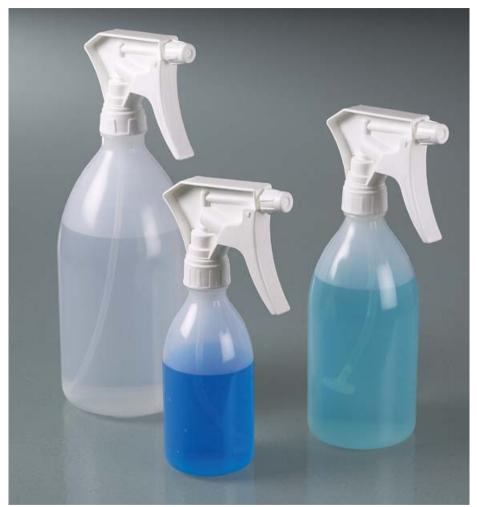

## Spray bottle

Pressureless spray bottle made of LDPE with long-life hand pump. The functioning of each individual sprayer is tested during manufacture.

Areas of application: Industry, laboratories, production, leisure, household. Suitable for agricultural pesticides and detergents.

- Media-contacting parts PP, PE and stainless steel
- Nozzle 0.6 mm diameter, nozzle steplessly adjustable
- Spray volume per stroke: 1.2 ml ± 0.1
- ▶ Temperature of the liquid: 0 30 ° C

| Spray bottle |                    |                     |              |
|--------------|--------------------|---------------------|--------------|
| Capacity ml  | Height with cap mm | Neck dia. inside mm | Item no.     |
| 250          | 220                | 18                  | 0309-1025 N4 |
| 500          | 240                | 18                  | 0309-1050 N4 |
| 1000         | 295                | 17.5                | 0309-1100 N4 |
|              |                    |                     |              |